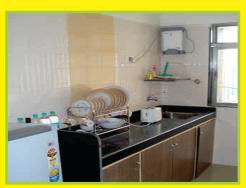

#### **INTRODUCTION**

Living solutions

Apartments comprises Studio1/2/3 BHK flats fully furnished. All the rooms are furnished with Two single beds, wardrobe, LCD TV, Sidetable, Mirror etc. Living Room is Furnished with Sofa set, Dining Table, Shoe Rack & Center Table. Kitchen is equipped with Refrigerator, Oven, cooking Gas, all utensils & cutlery & Toaster & water purifier. Dry area is having Washing Machine which can be used by guest with Iron & Iron Board.