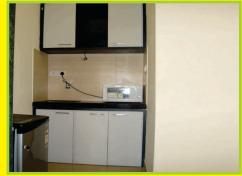

#### **INTRODUCTION**

Living solutions

Apartments comprises Studio1/2/3 BHK flats fully furnished. All the rooms are furnished with Two single beds, wardrobe, LCD TV, Sidetable, Mirror etc. Living Room is Furnished with Sofa set, Dining Table, Shoe Rack & Center Table. Kitchen is equipped with Refrigerator, Oven, cooking Gas, all utensils & cutlery & Toaster & water purifier. Dry area is having Washing Machine which can be used by guest with Iron & Iron Board.