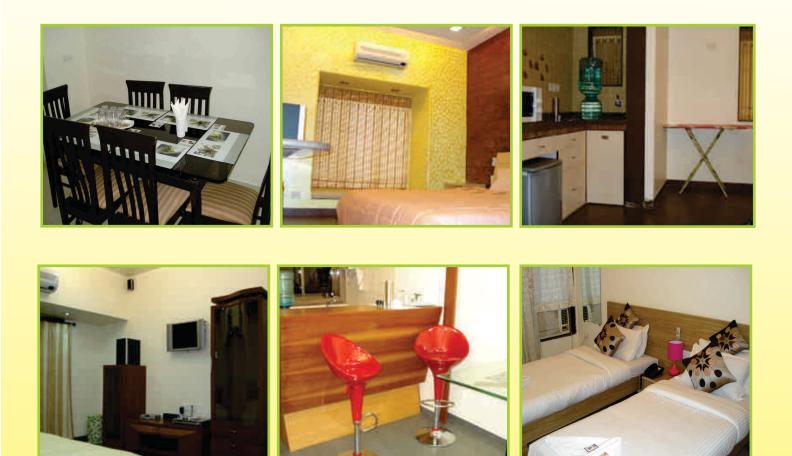

#### **INTRODUCTION**

Living solutions

Apartments comprises Studio1/2/3 BHK flats fully furnished. All the rooms are furnished with Two single beds, wardrobe, LCD TV, Sidetable, Mirror etc. Living Room is Furnished with Sofa set, Dining Table, Shoe Rack & Center Table. Kitchen is equipped with Refrigerator, Oven, cooking Gas, all utensils & cutlery & Toaster & water purifier. Dry area is having Washing Machine which can be used by guest with Iron & Iron Board.

## **FACILITIES & AMENITIES :**

- 24 hrs Skilled Care Takers with Uniform
- Morning Breakfast, Lunch & Dinner as per prefixed Menu.
- Daily Housekeeping & Linen Change.
- White Bedsheet, Towels, Camel Blankets, Soap & Shampoo.
- Car Parking & Round the clock Security.