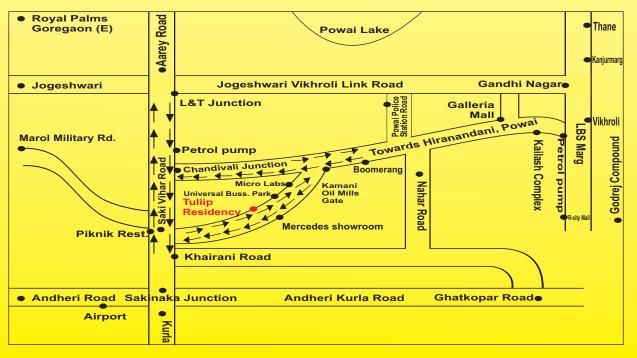

#### HOTEL TULIP RESIDENCY LOCATION MAP

#### HOTEL TULIIP RESIDENCY

**Hotel Add.:** Building No. 8, Saki Vihar Complex, Ahead of Micro Labs, Right Turn from Kamani Oil Mills, Chandivali, Saki Vihar Road, Powai, Andheri East, Mumbai 400072. Tel No. 073038 43431, 076666 59468.